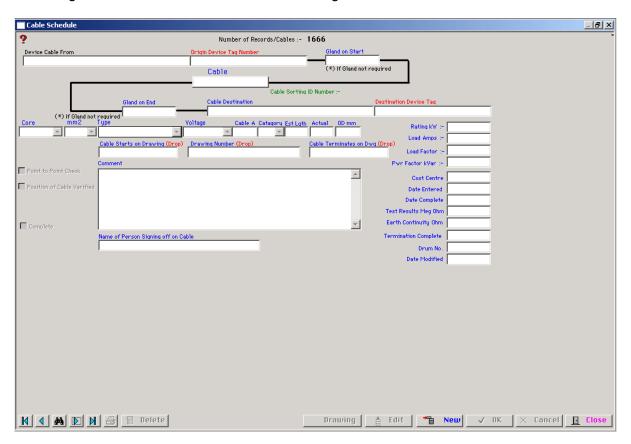

## 1.3 Single Cable Record

The 'Single Cable Record' window a shows a single cable record

This window allows the user to display the contents of one cable only. This can be opened directly from Navigation Screen or the cable schedule Table by using the context menu in the Main Table.

The main purpose of this screen is to provide the user with Quality Assurance and access to the cable were initially installed, terminated tested, results, completion date and person singing off the cable